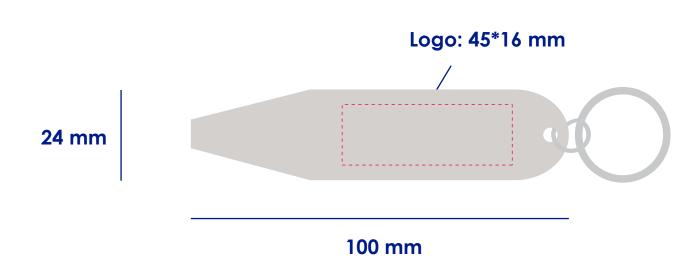

## **Product Colour**

Metal Silver

**Paint Tin Opener** 100 mm \* 24 mm **Branding Method: Full Color Print** 